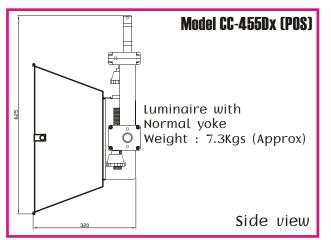

### **Technical Specification:**

| Model:             | CC-455Dx for pole operated yoke add suffix (POS)      |
|--------------------|-------------------------------------------------------|
| Wattage:           | 22ØW                                                  |
| No. of lamps:      | 4x55 Watts                                            |
| Colour temp.:      | 3000K, 3200K & 5600K.                                 |
| Operating voltage: | 24ØV AC 5ØHz                                          |
| Ballast frequency: | Above 55KHz.                                          |
| Dimming:           | 100% to 0                                             |
| Dimming option:    | MANUAL, ANALOGUE & DMX (Phase Control also available) |
| Yoke:              | Normal or pole operated                               |
| Mounting spud:     | 28mm                                                  |