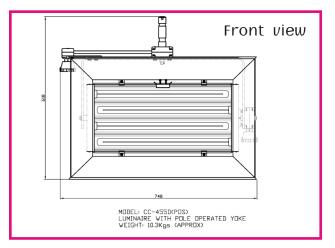

### **Technical Specification:**

| Model:             | CC-455Dx for pole operated yoke add suffix (POS)      |
|--------------------|-------------------------------------------------------|
| Wattage:           | 22ØW                                                  |
| No. of lamps:      | 4x55 Watts                                            |
| Colour temp.:      | 3000K, 3200K & 5600K.                                 |
| Operating voltage: | 24ØV AC 5ØHz                                          |
| Ballast frequency: | Above 55KHz.                                          |
| Dimming:           | 100% to 0                                             |
| Dimming option:    | MANUAL, ANALOGUE & DMX (Phase Control also available) |
| Yoke:              | Normal or pole operated                               |
| Mounting spud:     | 28mm                                                  |